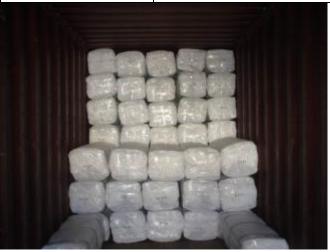

Condition Check



#### **D. Container Condition Check**



V.1.01.30



Report No.:2017080815035509-2

Report Date: 2017-08-18

Page 8 of 10

### E. Loading Stuffing Check

| <b>E1</b> Loading Stuffing | g                     |                 | Conform       |
|----------------------------|-----------------------|-----------------|---------------|
| Item No.                   | Inspection quantity   | Actual Quantity | Container No. |
| 1(Olive Net-3x6m)          | 3250 bags /130 packs  | 130 packs       |               |
| 1(Olive Net-5x10m)         | 480 bags / 48 packs   | 48 packs        |               |
| 1(Olive Net-6x12m)         | 1000 bags / 125 packs | 125 packs       |               |
| 1(Olive Net-2x200m)        | 80 rolls              | 80 rolls        | ]             |











Report No.:2017080815035509-2

Report Date: 2017-08-18

Page 9 of 10





Right door closed

### F. Sealing Conformity





#### G. Special Attention

| For Item: 1 (4 kinds of size) |     |
|-------------------------------|-----|
| G1 NIL                        | N/A |

#### **VALIDATION TEAM**

| Inspected by Inspection date | TC520584<br>2017-08-18   |
|------------------------------|--------------------------|
| Reviewed by<br>Review date   | Steven Luo<br>2017-08-18 |
| Approved by Approved date    | Steven Jin 2017-08-18    |

# THE END

#### V.1.01.30



Report No.:2017080815035509-2

Report Date: 2017-08-18

Page 10 of 10