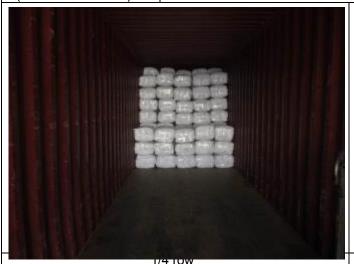

g Condition Check



#### **D. Container Condition Check**



V.1.01.30



Report No.:2017080815035509-2

Report Date: 2017-08-18

Page 8 of 10

### E. Loading Stuffing Check

| <b>E1</b> Loading Stuffing | g                     |                 | Conform       |
|----------------------------|-----------------------|-----------------|---------------|
| Item No.                   | Inspection quantity   | Actual Quantity | Container No. |
| 1(Olive Net-3x6m)          | 3250 bags /130 packs  | 130 packs       |               |
| 1(Olive Net-5x10m)         | 480 bags / 48 packs   | 48 packs        |               |
| 1(Olive Net-6x12m)         | 1000 bags / 125 packs | 125 packs       |               |
| 1(Olive Net-2x200m)        | 80 rolls              | 80 rolls        | ]             |











Report No.:2017080815035509-2

Report Date: 2017-08-18

Page 9 of 10





Right door closed

### F. Sealing Conformity





#### G. Special Attention

| For Item: 1 (4 kinds of size) |     |
|-------------------------------|-----|
| G1 NIL                        | N/A |

#### **VALIDATION TEAM**

| Inspected by Inspection date | TC520584<br>2017-08-18   |
|------------------------------|--------------------------|
| Reviewed by<br>Review date   | Steven Luo<br>2017-08-18 |
| Approved by Approved date    | Steven Jin 2017-08-18    |

# THE END

#### V.1.01.30



Report No.:2017080815035509-2

Report Date: 2017-08-18

Page 10 of 10