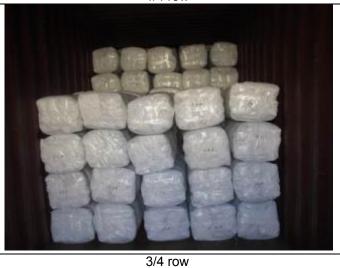

ndition Check



#### **D. Container Condition Check**



V.1.01.30



Report No.:2017080815035509-2

Report Date: 2017-08-18

Page 8 of 10

### E. Loading Stuffing Check

| <b>E1</b> Loading Stuffing | g                     |                 | Conform       |
|----------------------------|-----------------------|-----------------|---------------|
| Item No.                   | Inspection quantity   | Actual Quantity | Container No. |
| 1(Olive Net-3x6m)          | 3250 bags /130 packs  | 130 packs       |               |
| 1(Olive Net-5x10m)         | 480 bags / 48 packs   | 48 packs        |               |
| 1(Olive Net-6x12m)         | 1000 bags / 125 packs | 125 packs       |               |
| 1(Olive Net-2x200m)        | 80 rolls              | 80 rolls        | ]             |











Report No.:2017080815035509-2

Report Date: 2017-08-18

Page 9 of 10





Right door closed

### F. Sealing Conformity





#### G. Special Attention

| For Item: 1 (4 kinds of size) |     |
|-------------------------------|-----|
| G1 NIL                        | N/A |

#### **VALIDATION TEAM**

| Inspected by Inspection date | TC520584<br>2017-08-18   |
|------------------------------|--------------------------|
| Reviewed by<br>Review date   | Steven Luo<br>2017-08-18 |
| Approved by Approved date    | Steven Jin 2017-08-18    |

# THE END

#### V.1.01.30



Report No.:2017080815035509-2

Report Date: 2017-08-18

Page 10 of 10