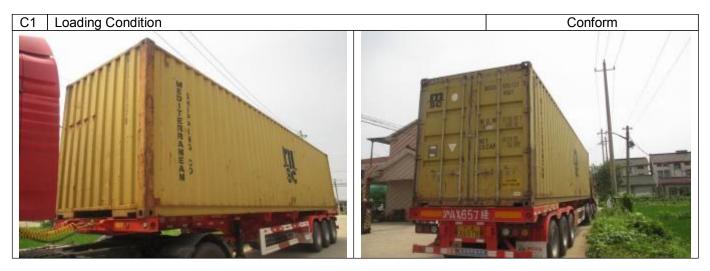

|                                                               |  |  |  |  |  |
|     | Scene  See Marie M | Dissensioni / Size  Dissensioni / Size  Sx10 m Sx12 m Zx200 m |  |  |  |  |  |

V.1.01.30



Report No.:2017080815035509-2

Report Date: 2017-08-18

Page 7 of 10



### C. Loading Condition Check



#### **D. Container Condition Check**



V.1.01.30



Report No.:2017080815035509-2

Report Date: 2017-08-18

Page 8 of 10

### E. Loading Stuffing Check

| <b>E1</b> Loading Stuffing | g                     |                 | Conform       |
|----------------------------|-----------------------|-----------------|---------------|
| Item No.                   | Inspection quantity   | Actual Quantity | Container No. |
| 1(Olive Net-3x6m)          | 3250 bags /130 packs  | 130 packs       |               |
| 1(Olive Net-5x10m)         | 480 bags / 48 packs   | 48 packs        |               |
| 1(Olive Net-6x12m)         | 1000 bags / 125 packs | 125 packs       |               |
| 1(Olive Net-2x200m)        | 80 rolls              | 80 rolls        | ]             |











Report No