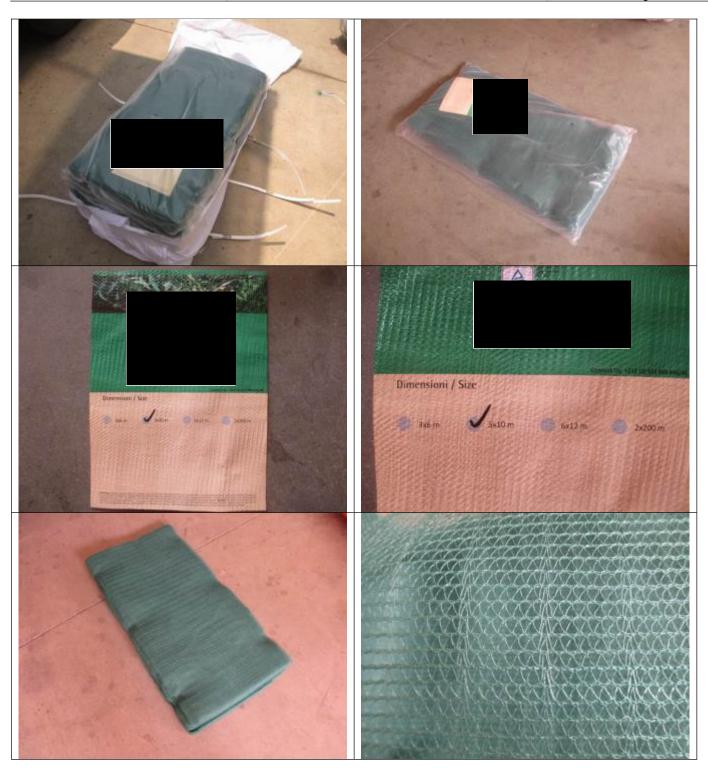

Report No.:2017080815035509-2

Report Date: 2017-08-18

Page 3 of 10

| For i | tem 1(Olive Net-5x10m) |         |
|-------|------------------------|---------|
| B1    | Style Conformity       | Pending |
| B2    | Material Conformity    | Pending |
| В3    | Color Conformity       | Pending |
|       |                        | 5×10    |