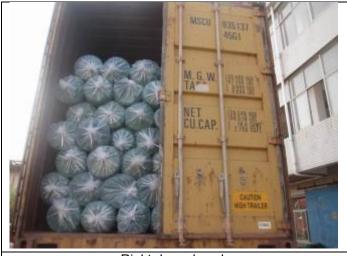

### C. Loading Condition Check

### E. Loading Stuffing Check

| <b>E1</b> Loading Stuffing | g                     |                 | Conform       |
|----------------------------|-----------------------|-----------------|---------------|
| Item No.                   | Inspection quantity   | Actual Quantity | Container No. |
| 1(Olive Net-3x6m)          | 3250 bags /130 packs  | 130 packs       |               |
| 1(Olive Net-5x10m)         | 480 bags / 48 packs   | 48 packs        |               |
| 1(Olive Net-6x12m)         | 1000 bags / 125 packs | 125 packs       |               |
| 1(Olive Net-2x200m)        | 80 rolls              | 80 rolls        | ]             |