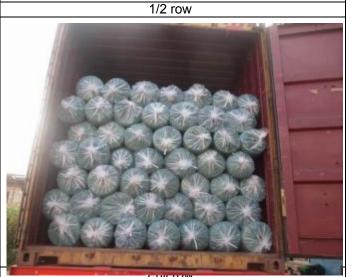

ition Check



#### **D. Container Condition Check**



V.1.01.30



Report No.:2017080815035509-2

Report Date: 2017-08-18

Page 8 of 10

### E. Loading Stuffing Check

| <b>E1</b> Loading Stuffing | g                     |                 | Conform       |
|----------------------------|-----------------------|-----------------|---------------|
| Item No.                   | Inspection quantity   | Actual Quantity | Container No. |
| 1(Olive Net-3x6m)          | 3250 bags /130 packs  | 130 packs       |               |
| 1(Olive Net-5x10m)         | 480 bags / 48 packs   | 48 packs        |               |
| 1(Olive Net-6x12m)         | 1000 bags / 125 packs | 125 packs       |               |
| 1(Olive Net-2x200m)        | 80 rolls              | 80 rolls        | ]             |











Report No.:2017080815035509-2

Report Date: 2017-08-18

Page 9 of 10





Right door closed

### F. Sealing Conformity





#### G. Special Attention

| For Item: 1 (4 kinds of size) |     |
|-------------------------------|-----|
| G1 NIL                        | N/A |

#### **VALIDATION TEAM**

| Inspected by Inspection date | TC520584<br>2017-08-18   |
|------------------------------|--------------------------|
| Reviewed by<br>Review date   | Steven Luo<br>2017-08-18 |
| Approved by Approved date    | Steven Jin 2017-08-18    |

# THE END

#### V.1.01.30



Report No.:2017080815035509-2

Report Date: 2017-08-18

Page 10 of 10