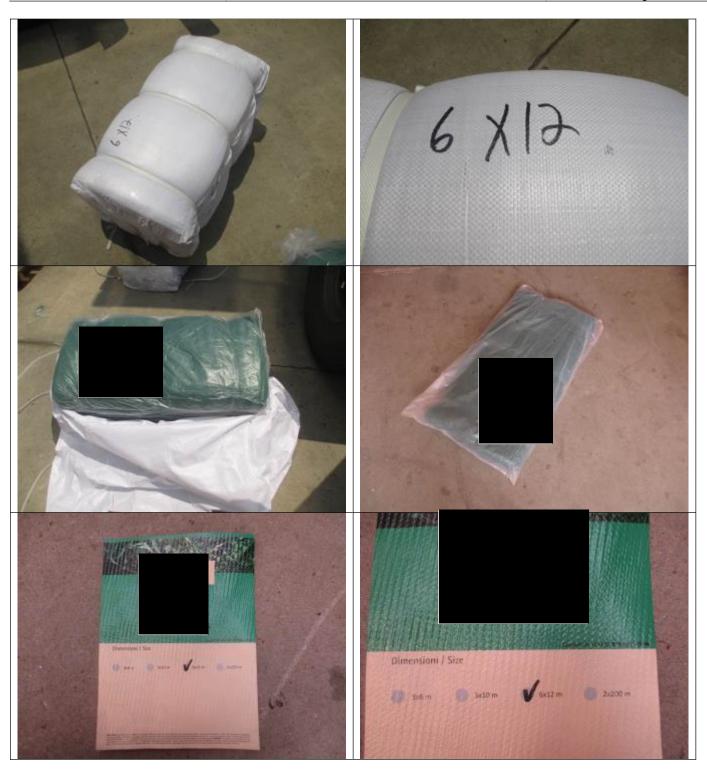

V.1.01.30

Report No.:2017080815035509-2

Report Date: 2017-08-18

Page 4 of 10

| For item 1(Olive Net-6x12m) |                     |         |  |  |
|-----------------------------|---------------------|---------|--|--|
| B1                          | Style Conformity    | Pending |  |  |
| B2                          | Material Conformity | Pending |  |  |
| В3                          | Color Conformity    | Pending |  |  |